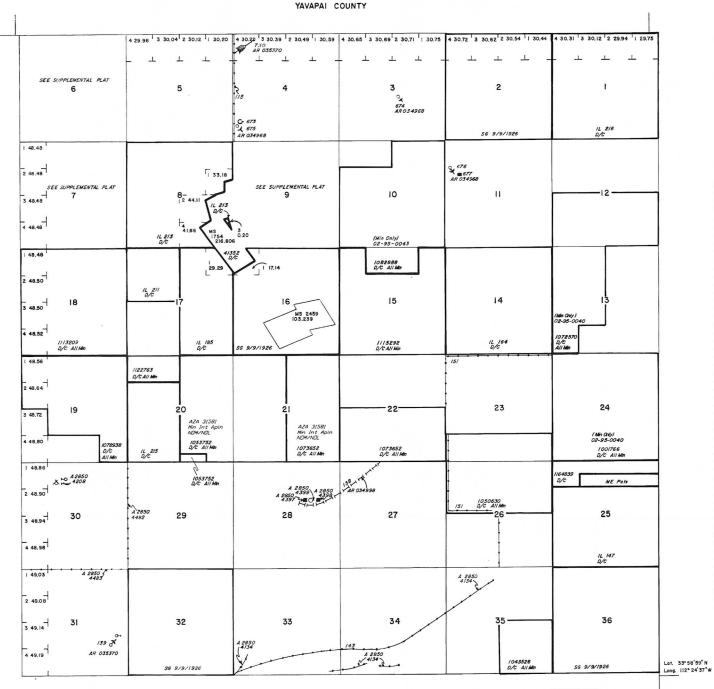

um | <u>Suff</u> | Subdivision        | Act Pend |  |
| 380910                                               | REJECTED  |    |       |       | 031         | ALIQ            |             | NW;                |          |  |

Input Parameters for Geographic Report with Land

System Id = CR

Admin State = AZ

Geo State =

Casetype Begins With

#### Case Disp Txt = AUTHORIZED, CANCELLED, EXPIRED, PENDING, REJECTED, RELINQUISHED, VOID, WITHDRAWN

Mer Twp Rng =

Section =

Mtrs = 14 0080N 0020W 031

Commodity =

Commodity Txt =

Pending Org =

Pend Org Decode =

Total Rows Returned: 2

NO WARRANTY IS MADE BY BLM FOR USE OF THE DATA FOR PURPOSES NOT INTENDED BY BLM

#### TOWNSHIP 8 NORTH RANGE 2 WEST OF THE GILA AND SALT RIVER MERIDIAN, ARIZONA

STATUS OF PUBLIC DOMAIN LAND AND MINERAL TITLES



INDEX TO SEGREGATED TRACTS RESURVEY ORIGINAL SURVEY TRACT NO T R SEC SUBDIVISION FOR ORDERS EFFECTING DISPOSAL OR USE OF UNIDENTIFIED LANDS WITHDRAWN FOR CLASSIFICATION. MINERALS, WATER AND/OR OTHER PUBLIC PURPOSES, REFER TO INDEX OF MISCELLANEOUS DOCUMENTS. DIST. NO. 2 MDS 236 NW



SCALE 10 5 0 10 20 30 60 30 chains to the inch MARNING STATEMENT This plat is the Buresu's Record of Title, and should be used only as a graphic display of the termship survey data. Reords hareon do not reflect titls changes which may have been effected by interel porsenations of jures or other boliss of water. Refer to the cadaatral surveys for official survey information.